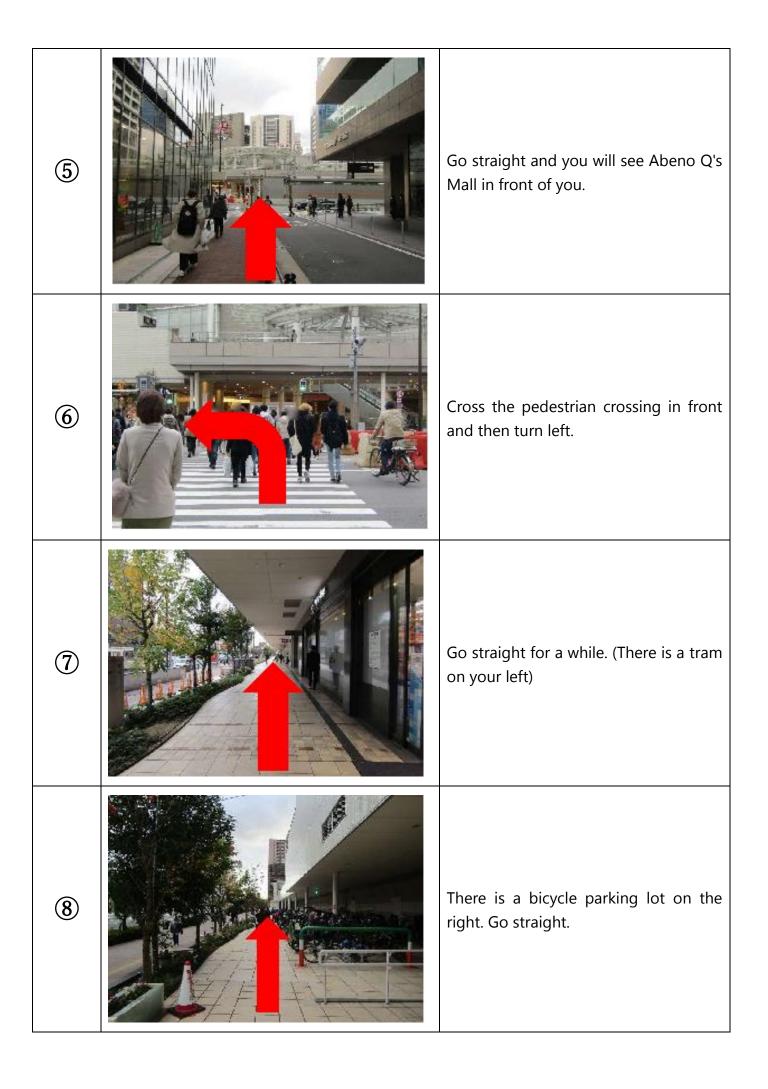

| Go straight for a while.                                |  |  |  |