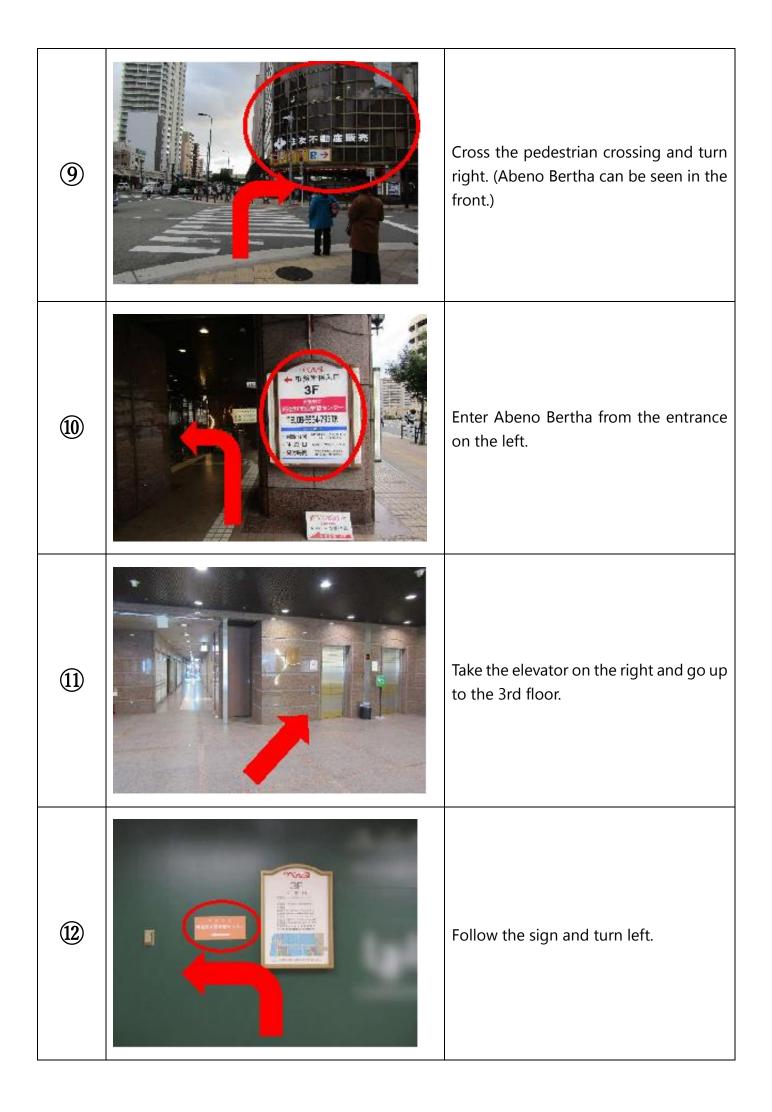

| Go straight for a while.                                |  |  |  |