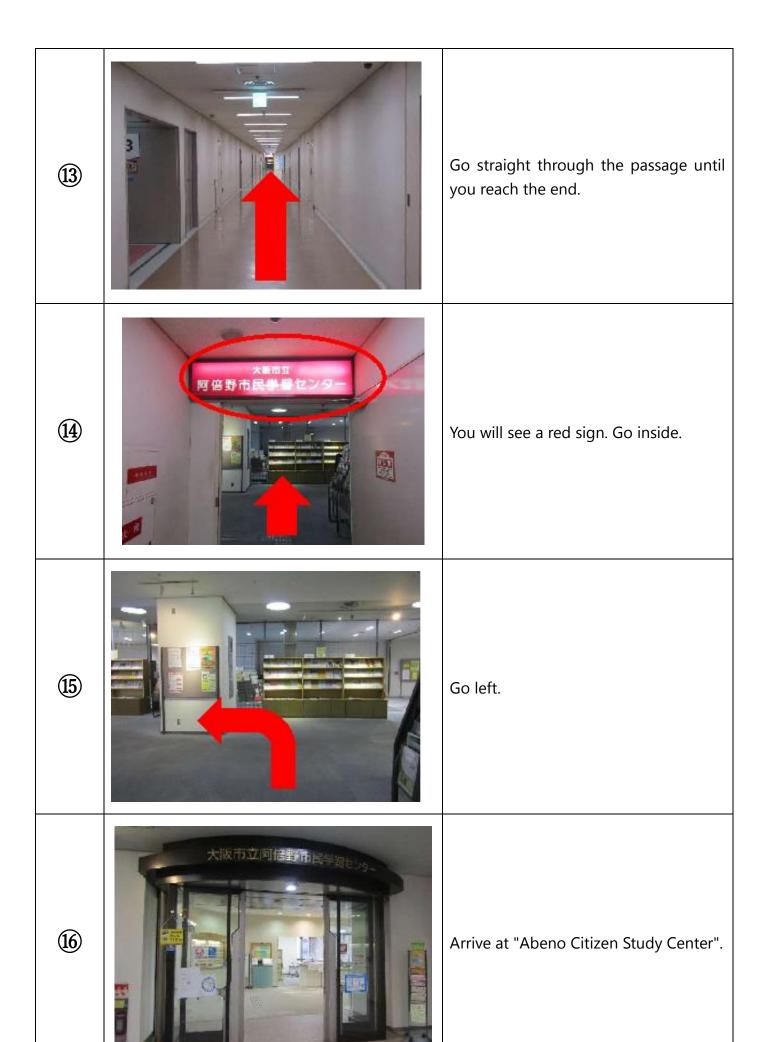

| Go straight for a while.                                |  |  |  |