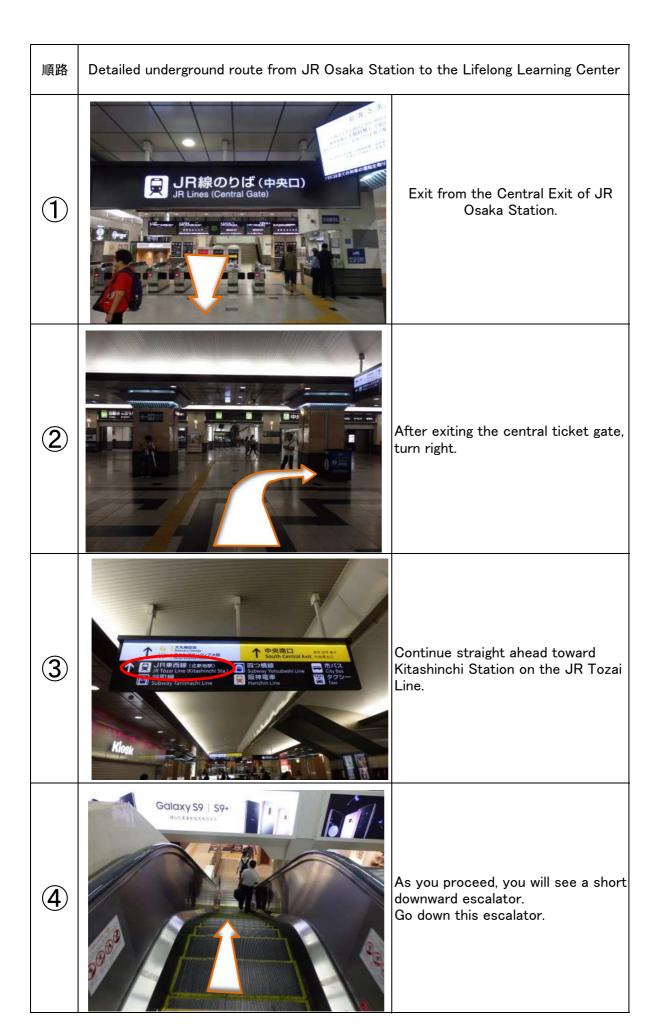

The entrance to the second basement level of Umeda DT Tower will appear on your left.

**13** 

Go straight and Diamor Osaka's "Fashionable Street" will appear on your left.

After passing "Fashionable Street", you will see a guide sign for "Osaka Ekimae 2nd Building" on your left. This is the 2nd basement floor of Osaka Ekimae 2nd Building.