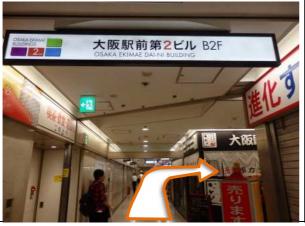

Proceed to the passage of Osaka Ekimae 2nd Building and turn right at the first corner.

If you go straight, you will see an elevator sign above your head.

When you see the sign for the elevator, turn left.