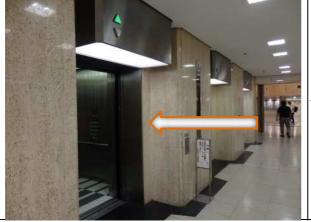

If you keep going straight, you will see a total of 5 elevators on both

Take the elevator to the 5th floor.

When you get off on the 5th floor, you will see a guide sign for the Lifelong Learning Center in front of