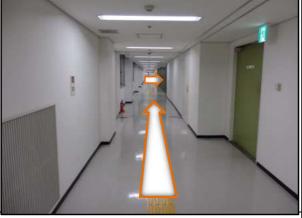

Turn left toward the signboard.

Go straight and you will find the entrance to the reception on your

The reception of the Comprehensive Lifelong Learning Center is in front of you when you enter from the entrance.