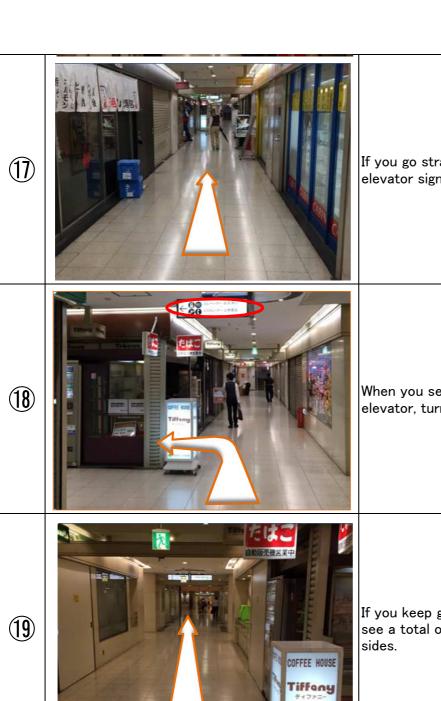

Proceed to the passage of Osaka Ekimae 2nd Building and turn right at the first corner.

If you go straight, you will see an elevator sign above your head.

When you see the sign for the elevator, turn left.