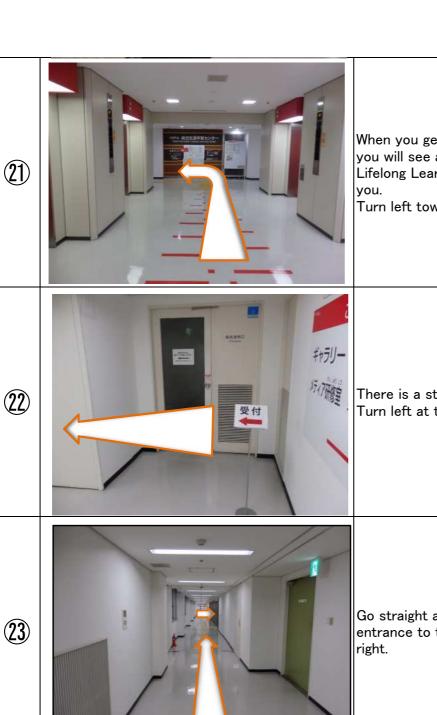

If you keep going straight, you will see a total of 5 elevators on both

Take the elevator to the 5th floor.

When you get off on the 5th floor, you will see a guide sign for the Lifelong Learning Center in front of

Turn left toward the signboard.

Go straight and you will find the entrance to the reception on your

The reception of the Comprehensive Lifelong Learning Center is in front of you when you enter from the entrance.