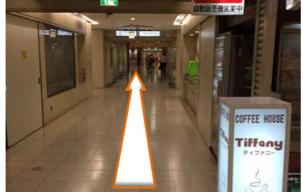

If you keep going straight, you will see a total of 5 elevators on both

Take the elevator to the 5th floor.

When you get off on the 5th floor, you will see a guide sign for the Lifelong Learning Center in front of